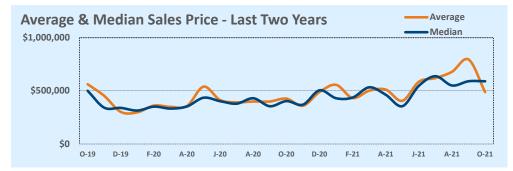

**This Month** 

Sales

DOM

New

| Avenage              | This Month |           |        | Year-to-Date |           |        |
|----------------------|------------|-----------|--------|--------------|-----------|--------|
| Average              | Oct 2021   | Oct 2020  | Change | 2021         | 2020      | Change |
| List Price           | \$500,744  | \$438,716 | +14.1% | \$571,346    | \$401,660 | +42.2% |
| List Price/SqFt      | \$195      | \$159     | +22.9% | \$209        | \$157     | +33.1% |
| Sold Price           | \$487,211  | \$426,100 | +14.3% | \$568,647    | \$393,427 | +44.5% |
| Sold Price/SqFt      | \$189      | \$154     | +22.3% | \$210        | \$154     | +36.3% |
| Sold Price / Orig LP | 96.5%      | 97.4%     | -0.9%  | 100.7%       | 97.9%     | +2.8%  |
| Days on Market       | 31         | 60        | -48.5% | 29           | 60        | -51.4% |

| Median               | This Month |           |        | Year-to-Date |           |        |
|----------------------|------------|-----------|--------|--------------|-----------|--------|
|                      | Oct 2021   | Oct 2020  | Change | 2021         | 2020      | Change |
| List Price           | \$589,900  | \$422,000 | +39.8% | \$486,950    | \$369,000 | +32.0% |
| List Price/SqFt      | \$195      | \$161     | +21.6% | \$192        | \$154     | +24.4% |
| Sold Price           | \$589,900  | \$402,950 | +46.4% | \$495,000    | \$365,000 | +35.6% |
| Sold Price/SqFt      | \$196      | \$160     | +22.5% | \$196        | \$151     | +29.6% |
| Sold Price / Orig LP | 96.8%      | 97.9%     | -1.0%  | 100.0%       | 99.3%     | +0.7%  |
| Days on Market       | 21         | 46        | -54.3% | 9            | 41        | -79.3% |