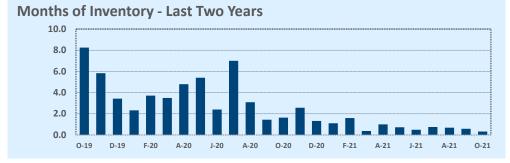

## October 2021

DOM

Year-to-Date

Sales

| Lictings            | This Month  |             |        | Year-to-Date |              |        |
|---------------------|-------------|-------------|--------|--------------|--------------|--------|
| Listings            | Oct 2021    | Oct 2020    | Change | 2021         | 2020         | Change |
| Single Family Sales | 9           | 14          | -35.7% | 102          | 88           | +15.9% |
| Condo/TH Sales      |             |             |        |              | 1            |        |
| Total Sales         | 9           | 14          | -35.7% | 102          | 89           | +14.6% |
| New Homes Only      |             | 1           |        | 9            | 30           | -70.0% |
| Resale Only         | 9           | 13          | -30.8% | 93           | 59           | +57.6% |
| Sales Volume        | \$4,384,900 | \$5,965,400 | -26.5% | \$58,001,994 | \$35,014,971 | +65.6% |
| New Listings        | 7           | 9           | -22.2% | 106          | 108          | -1.9%  |
| Pending             |             |             |        |              |              |        |
| Withdrawn           | 1           |             |        | 2            | 6            | -66.7% |
| Expired             | 1           |             |        | 2            | 6            | -66.7% |
| Months of Inventory | 0.3         | 1.6         | -79.7% | N/A          | N/A          |        |