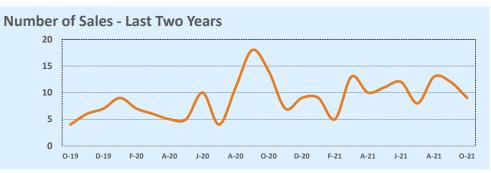

## October 2021

DOM

Year-to-Date

Sales

| Lictings            | This Month  |             |        | Year-to-Date |              |        |
|---------------------|-------------|-------------|--------|--------------|--------------|--------|
| Listings            | Oct 2021    | Oct 2020    | Change | 2021         | 2020         | Change |
| Single Family Sales | 9           | 14          | -35.7% | 102          | 88           | +15.9% |
| Condo/TH Sales      |             |             |        |              | 1            |        |
| Total Sales         | 9           | 14          | -35.7% | 102          | 89           | +14.6% |
| New Homes Only      |             | 1           |        | 9            | 30           | -70.0% |
| Resale Only         | 9           | 13          | -30.8% | 93           | 59           | +57.6% |
| Sales Volume        | \$4,384,900 | \$5,965,400 | -26.5% | \$58,001,994 | \$35,014,971 | +65.6% |
| New Listings        | 7           | 9           | -22.2% | 106          | 108          | -1.9%  |
| Pending             |             |             |        |              |              |        |
| Withdrawn           | 1           |             |        | 2            | 6            | -66.7% |
| Expired             | 1           |             |        | 2            | 6            | -66.7% |
| Months of Inventory | 0.3         | 1.6         | -79.7% | N/A          | N/A          |        |